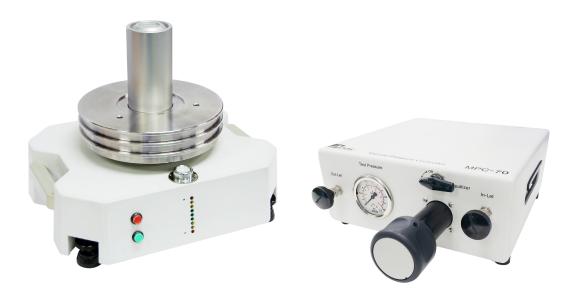

Fine pressure control designed high precision vernier and high pressure.

Gas Piston Gauge (PDPG-P) & Manual Precision Gas Pressure Controller (MPC-70)