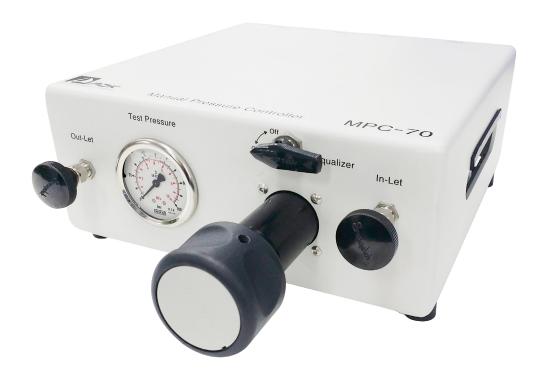

## MPC-70 MANUAL PRECISION GAS PRESSURE CONTROLLER

MPC-70 Manual High Gas Pressure Controller can control high gas pressure Vaccum to 7 MPa.

Very easy and fast pressure control.

Used w/ Piston Gauge and Reference Pressure Gauge for calibration and test.

To use Manual High Gas Pressure (Vaccum) Controller MPC-70, a pressure supply is connected to the supply port.

The system into which pressures are to be controlled is connected to the test port.

Inlet and outlet needle valves are used to admit or exhaust for pressure control.

## 01 Specification

| Pressure Range       | Vacuum to 7 MPa                 |
|----------------------|---------------------------------|
| Priming Pressure     | 20 cc                           |
| Test Port            | Two 1/8" NPT Female (Rear side) |
| Supply Port          | One 1/8" NPT Female (Rear side) |
| Out-Let(Vacuum) Port | One 1/8" NPT Female (Rear side) |
| Wight                | 7.5 kg                          |
| Size                 | 300 mmW x 300 mmD x 140 mmH     |