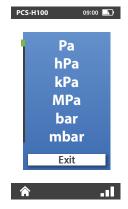

## 02 Easy calibration task settings (Touch Screen)

Main Screen

Pressure/Electrical Measurement Screen

Help Screen Application connection diagram display function

Pressure Units Selection
Available to select
13ea of pressure units

#### **General Specifications**

| Pressure range                   | 0 to 20 MPa100 MPa                                                                  |
|----------------------------------|-------------------------------------------------------------------------------------|
| Accuracy                         | ±0.02% F.S                                                                          |
| Electronic measurement           | ± 15 V.dc, ± 24 mA.dc, Accuracy ± (0.01% of Reading + 1digit), Loop Power           |
| Sensor supply power              | Power 24 VDC                                                                        |
| Display                          | Full color touch screen LCD, 110 mm(4.3inch) diagonal. 480 x 272 pixels.            |
| Power                            | Lithium-ion rechargeable battery, Charger 9V, 6A (use 30 hours on a 5 hours charge) |
| Operating<br>Temperature Range   | −20 to 70 °C (5 to 75 °C with water)                                                |
| Storage<br>Temperature Range     | -30 to 80 °C (5 to 75 °C with water)                                                |
| Temperature<br>Compensated Range | -10 to 50 °C (5 to 75 °C with water)                                                |
| Pressure units                   | Pa, hPa, kPa, MPa, bar, mbar, kg/cm², psi, mmH₂0, cmH₂0, inH₂0, mmHg, inHg          |
| Test Port                        | 1/4" PF Male                                                                        |
| Weight                           | 4.2 kg including batteries                                                          |
| Size                             | 210 mm(W) × 360 mm(D) × 110 mm(H)                                                   |
| Oil Reserver Volume              | 100 cc                                                                              |
| Media                            | Water or Mineral Oil                                                                |
|                                  | '                                                                                   |