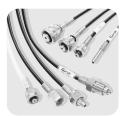

#### **Optional items**

Hydraulic Quick adaptor set (up to 2,000bar)

CA-H Series ( 1/8, 1/4, 3/8, 1/2 PT | PF, NPT)

Flexible tubes (up to 630bar)

FT Series (30 cm to 300 cm)

Traceable calibration report with data (KOLAS)