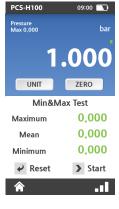

#### TASK menu (Advanced features)

Task Menu

Min/Max Test

Leak Test

Switch Test