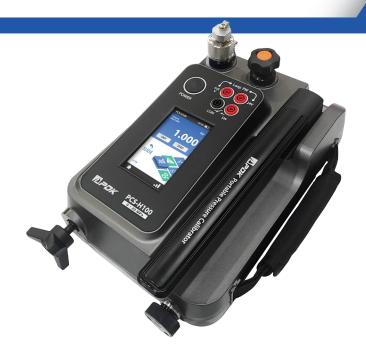

# PCS-H100

#### PORTABLE HYDRAULIC PRESSURE CALIBRATOR

PCS-H100 is Portable pressure calibrator for Hydraulic pressure calibration up to 100 MPa with pressure generation and precise control. An independent pressure calibration system combining electrical signal measuring and loop power to quickly and easily calibrate for a large amount of on-site calibration.