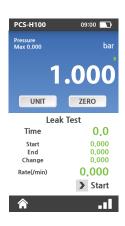

#### TASK menu (Advanced features)

Task Menu

Min/Max Test

Leak Test

Switch Test