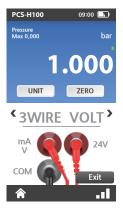

## 02 Easy calibration task settings (Touch Screen)

Main Screen

Pressure/Electrical Measurement Screen

Help Screen Application connection diagram display function

Pressure Units Selection
Available to select
13ea of pressure units