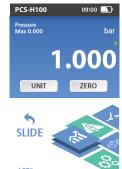

## 02 Easy calibration task settings (Touch Screen)

Main Screen

Pressure/Electrical Measurement Screen

Help Screen Application connection diagram display function

Pressure Units Selection
Available to select
13ea of pressure units