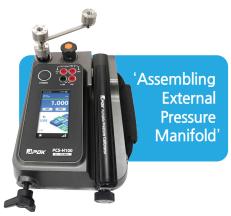

Pressure

**External Pressure** Manifold

10-6, Expo-ro, 339 Beon-gil, Yusung-gu, Daejeon, Korea / www.pdk.co.kr / pdk@pdk.co.kr T. +82-42-862-6880 / F. +82-42-862-6881 / Designed by starline, Freepik Copyright © 2019 PDK CO., LTD.