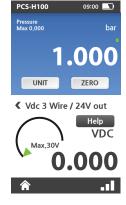

Upper side of PCS-H100 can equipped quick connectors and adaptors for quick and easy to connect DUT.

- · Lever type hand pump to generate and control up to 100 MPa Hydraulic
- · 0.02% F.S Accuracy
- · Electrical connection for Transmitter
  - -Measure up to  $\pm 15 \text{ V}$ ,  $\pm 24 \text{ mA}$
  - -Power 24 VDC
  - -Loop Power
- · Pressure switch test, Help functions
- · Included carrying case
- · Hydraulic Quick adaptor set (Optional)

#### **General Specifications**

| Pressure range                   | 0 to 20 MPa100 MPa                                                                  |
|----------------------------------|-------------------------------------------------------------------------------------|
| Accuracy                         | ±0.02% F.S                                                                          |
| Electronic measurement           | ± 15 V.dc, ± 24 mA.dc, Accuracy ± (0.01% of Reading + 1digit), Loop Power           |
| Sensor supply power              | Power 24 VDC                                                                        |
| Display                          | Full color touch screen LCD, 110 mm(4.3inch) diagonal. 480 x 272 pixels.            |
| Power                            | Lithium-ion rechargeable battery, Charger 9V, 6A (use 30 hours on a 5 hours charge) |
| Operating<br>Temperature Range   | −20 to 70 °C (5 to 75 °C with water)                                                |
| Storage<br>Temperature Range     | -30 to 80 °C (5 to 75 °C with water)                                                |
| Temperature<br>Compensated Range | -10 to 50 °C (5 to 75 °C with water)                                                |
| Pressure units                   | Pa, hPa, kPa, MPa, bar, mbar, kg/cm², psi, mmH₂0, cmH₂0, inH₂0, mmHg, inHg          |
| Test Port                        | 1/4" PF Male                                                                        |
| Weight                           | 4.2 kg including batteries                                                          |
| Size                             | 210 mm(W) × 360 mm(D) × 110 mm(H)                                                   |
| Oil Reserver Volume              | 100 cc                                                                              |
| Media                            | Water or Mineral Oil                                                                |
|                                  | '                                                                                   |