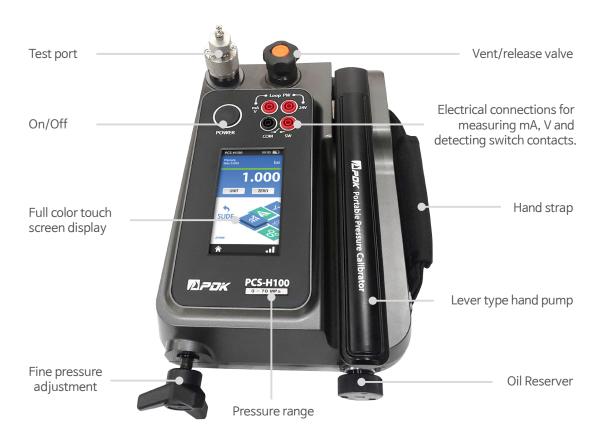

Using lever type hand pump to generate up to 100 MPa and quickly and easily, and then use the built-in volume controller to precisely adjust the pressure with the secondary fine pressure control.

Full-graphic touch screen display with intuitive menu selection makes it high visibility and operability.

Upper side of PCS-H100 can equipped quick connectors and adaptors for quick and easy to connect DUT.

- · Lever type hand pump to generate and control up to 100 MPa Hydraulic
- · 0.02% F.S Accuracy
- · Electrical connection for Transmitter
  - -Measure up to  $\pm 15 \text{ V}$ ,  $\pm 24 \text{ mA}$
  - -Power 24 VDC
  - -Loop Power
- · Pressure switch test, Help functions
- · Included carrying case
- · Hydraulic Quick adaptor set (Optional)