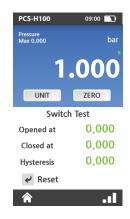

#### TASK menu (Advanced features)

Task Menu

Min/Max Test

Leak Test

Switch Test