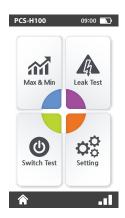

#### TASK menu (Advanced features)

Task Menu

Min/Max Test

Leak Test

Switch Test